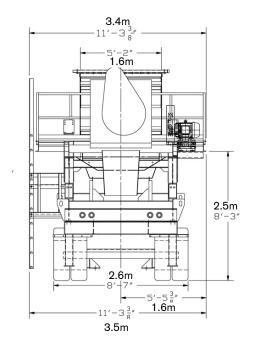

# M 165S

| TRAVEL HEIGHT            | 4.2m (13' 9")      |
|--------------------------|--------------------|
| TRAVEL LENGTH            | 12.5m (41' 2")     |
| TRAVEL WIDTH             | 3.4m (11'3")       |
| TOTAL WEIGHT             | 22226kg 49,000 lbs |
| KING PIN WEIGHT          | 6123kg 13,500 lbs  |
| TANDEM SUSPENSION WEIGHT | 16102kg 35,500 lbs |

# M 165S TRANSPORT DIMENSIONS