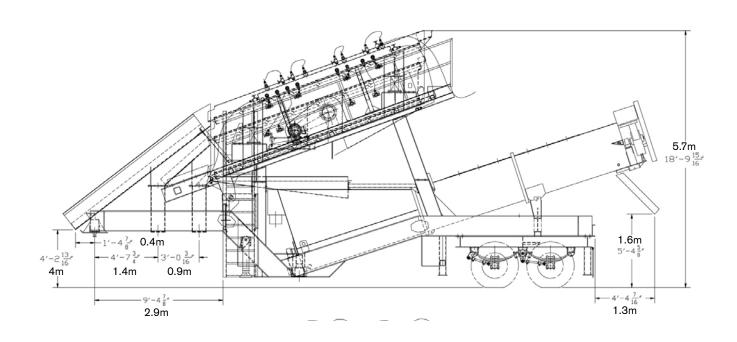

vy duty single 36" x 25' (0.9m x 7.6m) screw
- Manifold with valves and hoses
- Heavy duty discharge chute including a top deck over chute with discharge to the front of the plant; middle deck chute discharging to the side and bottom deck chute discharging to the opposite side
- Walkway access around three sides of the screen

# **SPECIFICATIONS**

# M 165S

| TRAVEL HEIGHT            | 4.2m (13' 9")      |
|--------------------------|--------------------|
| TRAVEL LENGTH            | 12.5m (41' 2")     |
| TRAVEL WIDTH             | 3.4m (11'3")       |
| TOTAL WEIGHT             | 22226kg 49,000 lbs |
| KING PIN WEIGHT          | 6123kg 13,500 lbs  |
| TANDEM SUSPENSION WEIGHT | 16102kg 35,500 lbs |







# **DIMENSIONS**

# M 165S TRANSPORT DIMENSIONS





# M 165S WORKING DIMENSIONS



#### TEREX WASHING SYSTEMS CONTACT DETAILS

#### **Dungannon Site**

200 Coalisland Road Dungannon Co. Tyrone Northern Ireland BT71 4DR

Tel: +44(0) 28 8771 8500

Email: TWS.sales@terex.com

#### www.terex.com/washing

You Tube

Check out Terex Washing Systems videos on YouTube: www.youtube.com/terexwashingsystems

www.facebook.com/TerexCorporation



Effective Date: July 2012 Product specifications and prices are subject to change without notice or obligation. The photographs and/or drawings in this document are for illustrative purposes only. Refer to the appropriate Operator's Manual for instructions on the proper use of this equipment. Failure to follow the appropriate Operator's Manual when using our equipment or to otherwise act irresponsibly may result in serious injury or death.