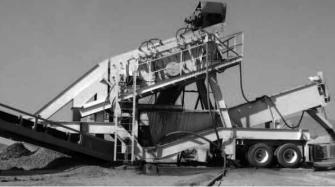

collection flume with water spray system on all screen decks, flume and washout
- Heavy duty single 36" x 25' (0.9m x 7.6m) screw
- Manifold with valves and hoses
- Heavy duty discharge chute including a top deck over chute with discharge to the front of the plant; middle deck chute discharging to the side and bottom deck chute discharging to the opposite side
- Walkway access around three sides of the screen

# **SPECIFICATIONS**

# M 165S

| TRAVEL HEIGHT            | 4.2m (13' 9")      |
|--------------------------|--------------------|
| TRAVEL LENGTH            | 12.5m (41' 2")     |
| TRAVEL WIDTH             | 3.4m (11'3")       |
| TOTAL WEIGHT             | 22226kg 49,000 lbs |
| KING PIN WEIGHT          | 6123kg 13,500 lbs  |
| TANDEM SUSPENSION WEIGHT | 16102kg 35,500 lbs |







# **DIMENSIONS**

# M 165S TRANSPORT DIMENSIONS





# M 165S WORKING DIMENSIONS



#### TEREX WASHING SYSTEMS CONTACT DETAILS

#### **Dungannon Site**

200 Coalisland Road Dungannon Co. Tyrone Northern Ireland BT71 4DR

Tel: +44(0) 28 8771 8500

Email: TWS.sales@terex.com

#### www.terex.com/washing

You Tube

Check out Terex Washing Systems videos on YouTube: www.youtube.com/terexwashingsystems

www.facebook.com/TerexCorporation



Effective Date: July 2012 Product specifications and prices are subject to change without notice or obligation. The photographs and/or drawings in this document are for illustrative purposes only. Refer to the appropriate Operator's Manual for instructions on the proper use of this equipment. Failure to follow the appropriate Operator's Manual when using o