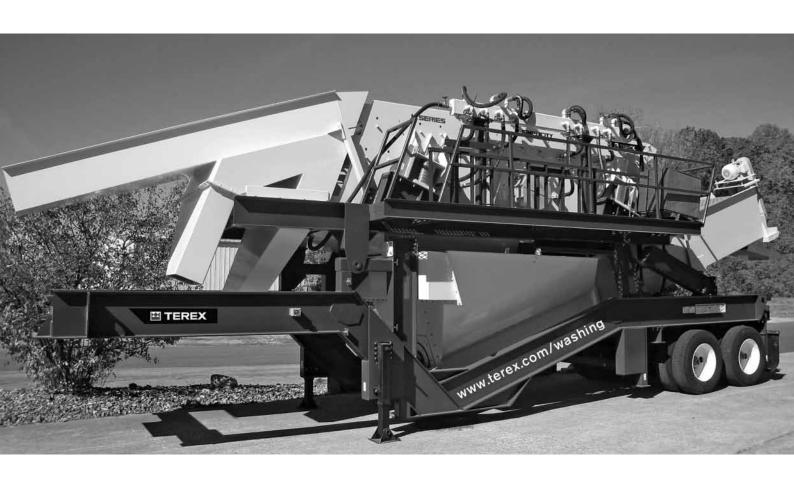

## **FEATURES**

 16' x 5' (4.9m x 1.5m) portable incline screen with single screw wash plant

**WORKS FOR YOU.** 

### FEATURES AND BENEFITS

- 16' x 5' (4.9m x 1.5m) triple deck portable inclined two bearing screen with single screw wash plant
- Double axle suspension portable chassis using heavy-duty
  I-beam construction with four cribbing support legs and two manual landing jacks
- Under-screen fines collection flume with water spray system on all screen decks, flume and washout
- Heavy duty single 36" x 25' (0.9m x 7.6m) screw
- Manifold with valves and hoses
- Heavy duty discharge chute including a top deck over chute with discharge to the front of the plant; middle deck chute discharging to the side and bottom deck chute discharging to the opposite side
- Walkway access around three sides of the screen