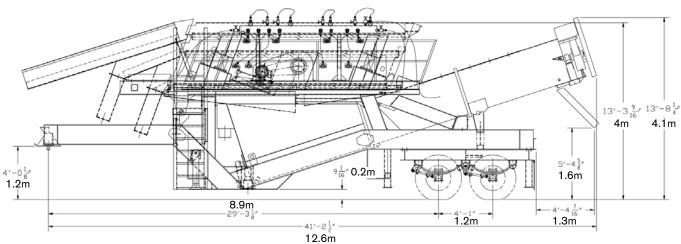

# M 165S

| TRAVEL HEIGHT            | 4.2m (13' 9")      |
|--------------------------|--------------------|
| TRAVEL LENGTH            | 12.5m (41' 2")     |
| TRAVEL WIDTH             | 3.4m (11'3")       |
| TOTAL WEIGHT             | 22226kg 49,000 lbs |
| KING PIN WEIGHT          | 6123kg 13,500 lbs  |
| TANDEM SUSPENSION WEIGHT | 16102kg 35,500 lbs |

# M 165S TRANSPORT DIMENSIONS