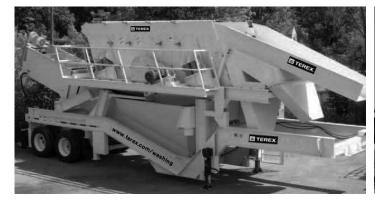

es collection flume with water spray system on all screen decks, flume and washout
- Heavy duty single 36" x 25' (0.9m x 7.6m) screw
- Manifold with valves and hoses
- Heavy duty discharge chute including a top deck over chute with discharge to the front of the plant; middle deck chute discharging to the side and bottom deck chute discharging to the opposite side
- Walkway access around three sides of the screen

# **SPECIFICATIONS**

# M 165S

| TRAVEL HEIGHT            | 4.2m (13' 9")      |
|--------------------------|--------------------|
| TRAVEL LENGTH            | 12.5m (41' 2")     |
| TRAVEL WIDTH             | 3.4m (11'3")       |
| TOTAL WEIGHT             | 22226kg 49,000 lbs |
| KING PIN WEIGHT          | 6123kg 13,500 lbs  |
| TANDEM SUSPENSION WEIGHT | 16102kg 35,500 lbs |







# **DIMENSIONS**

# M 165S TRANSPORT DIMENSIONS





# M 165S WORKING DIMENSIONS



#### TEREX WASHING SYSTEMS CONTACT DETAILS

#### **Dungannon Site**

200 Coalisland Road Dungannon Co. Tyrone Northern Ireland BT71 4DR

Tel: +44(0) 28 8771 8500

Email: TWS.sales@terex.com

#### www.terex.com/washing

You Tube

Check out Terex Washing Systems videos on YouTube: www.youtube.com/terexwashingsystems

www.facebook.com/TerexCorporation



Effective Date: July 2012 Product specifications and prices are subject to change without notice or obligation. The photographs and/or drawings in this document are for illustrative purposes only. Refer to the appropriate Operator's Manual for instructions on the proper use of this equipment. Failure to follow the appropriate Operator's Manual when using