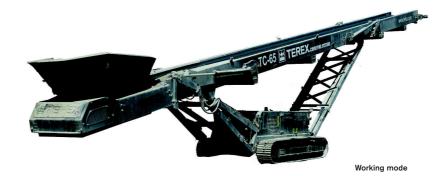

Wear Feedboot Liners

Feedboot Extension c/w Steelwear Liners

Feedboot Extension c/w 20mm rubber Wear Liners

Feedboot Extension c/w 6mm AR400 Steelwear Liners

Impact Rollers at Feedboot area

Blade type / Primary scraper

Conveyor fitted with Chevron belt 3 ply x 4+2 covers

Conveyor fitted with Heavy duty plain belt 3 ply x 5+2 covers

Conveyor Under Guarding up To 2.5 Meters @12degree incline

Conveyor Head drum Guarding

**Conveyor Dust covers** 

Conveyor Water Dust Suppression ( Spray bar only )

Conveyor Full length skirting

Powerunit c/w Hydraulic oil, Century 100 - (Recommended for ambient temperatures between +15 to +50°C)

Radio remote control system for crawler tracks

Pull cord emergency stop

Special paint colour (if different from above). RAL must be specified on order



## TRANSPORT DIMENSIONS



**MACHINE WEIGHT:** 11,300kg (24,912lbs)