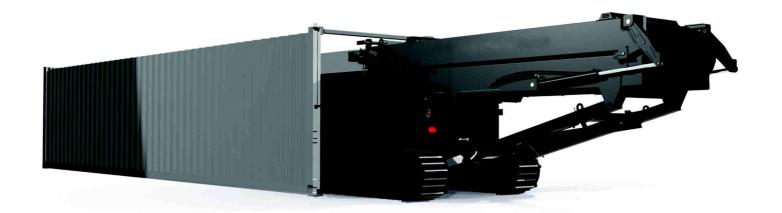

# TC-65 TRACKED CONVEYOR

# **SPECIFICATION:**

Conveyor Length:

Belt Width:

(Tier 3)

Net Engine Power: Max Discharge height: 20m (65' 7") 1.05m (42") 36.4kW (45hp) 10m (32' 10") @ 28°

### **CONVEYOR**

|  | CONTEION                       |               |        |
|--|--------------------------------|---------------|--------|
|  | Conveyor Length                | 20m           | 65'7"  |
|  | Belt Width                     | 1050mm        | 42"    |
|  | Conveyor Drive                 | Hydraulic     | 800cc  |
|  | Discharge Height @ 24º         | 8.7m          | 28'6"  |
|  | Max Discharge Height @ 28°     | 10m           | 32'10" |
|  | Capacity                       | Up to 400 TPH |        |
|  | Hydraulic Folding Head Section |               |        |
|  | Belt Type                      | Plain: 3 Ply  |        |
|  | B. J. J. J. 11 D.              |               |        |