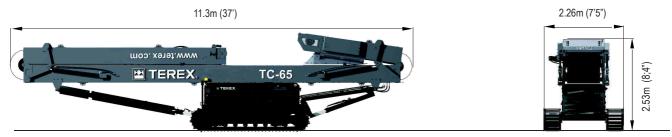

# **SPECIFICATION:**

Conveyor Length:

Belt Width:

(Tier 3)

Net Engine Power: Max Discharge height: 20m (65' 7") 1.05m (42") 36.4kW (45hp) 10m (32' 10") @ 28°

### **CONVEYOR**

|  | CONTEION                       |               |        |
|--|--------------------------------|---------------|--------|
|  | Conveyor Length                | 20m           | 65'7"  |
|  | Belt Width                     | 1050mm        | 42"    |
|  | Conveyor Drive                 | Hydraulic     | 800cc  |
|  | Discharge Height @ 24º         | 8.7m          | 28'6"  |
|  | Max Discharge Height @ 28°     | 10m           | 32'10" |
|  | Capacity                       | Up to 400 TPH |        |
|  | Hydraulic Folding Head Section |               |        |
|  | Belt Type                      | Plain: 3 Ply  |        |
|  | B. J. J. J. 11 D.              |               |        |

## TRANSPORT DIMENSIONS

**MACHINE WEIGHT:** 11,300kg (24,912lbs)