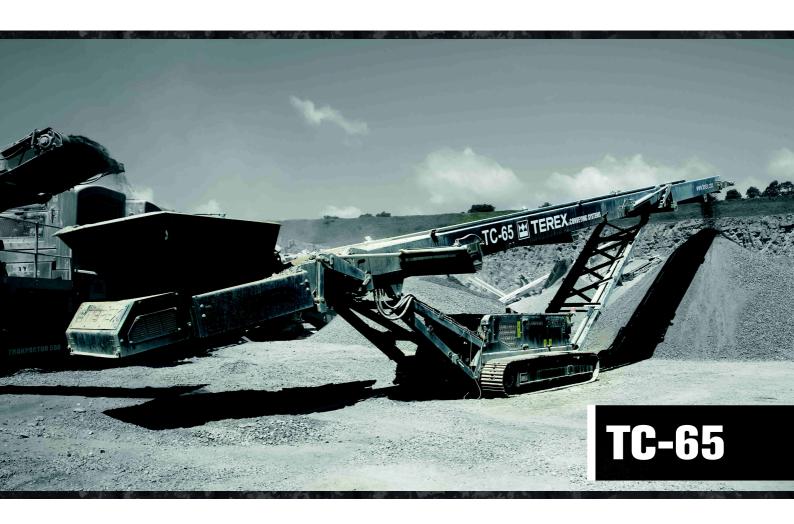

# TC-65 TRACKED CONVEYOR

# **SPECIFICATION:**

Conveyor Length:

Belt Width:

(Tier 3)

Net Engine Power: Max Discharge height: 20m (65' 7") 1.05m (42") 36.4kW (45hp) 10m (32' 10") @ 28°