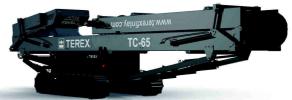

----------------------|
| Engine (Tier 3)      | Deutz D2011 L04I - 36.4kW (45hp) |
| Fuel Tank Volume     | 200 litres                       |
| Hydraulic Oil Cooler | Standard                         |





Head Drum Guards and Dust Covers





## **CHASSIS**

| Tracks              | 2.9m centres x 400mm shoe |
|---------------------|---------------------------|
| 2 Speed Track Motor |                           |
| Lower Speed         | 0.9Km/h                   |
| Higher Speed        | 1.6Km/h                   |

## **GENERAL**

Heavy duty undercarriage unit with 400mm wide tracks

External conveyor belt adjustment

Engine prestart delay & siren

Low level greasing

Emergency stops (4 nr )

Machine Painted, Finlay Orange RAL 2002

Safety guards in compliance with machinery directive



Transport mode



# **OPTIONS EQUIPMENT**

Deutz TD 2.9 LO4 45kW (60hp) Tier 4 Final Engine

6mm AR400 Steel Wear Feedboot Liners

20mm Rubber Wear Feedboot Liners

Feedboot Extension c/w Steelwear Liners

Feedboot Extension c/w 20mm rubber Wear Liners

Feedboot Extension c/w 6mm AR400 Steelwear Liners

Impact Rollers at Feedboot area

Blade type / Primary scraper

Conveyor fitted with Chevron belt 3 ply x 4+2 covers

Conveyor fitted with Heavy duty plain belt 3 ply x 5+2 covers

Conveyor Under Guarding up To 2.5 Meters @12degree incline

Conveyor Head drum Guarding

**Conveyor Dust covers** 

Conveyor Water Dust Suppression ( Spray bar only )

Conveyor Full length skirting

Powerunit c/w Hydraulic oil, Century 100 - (Recommended for ambient temperatures between +15 to +50°C)

Radio remo