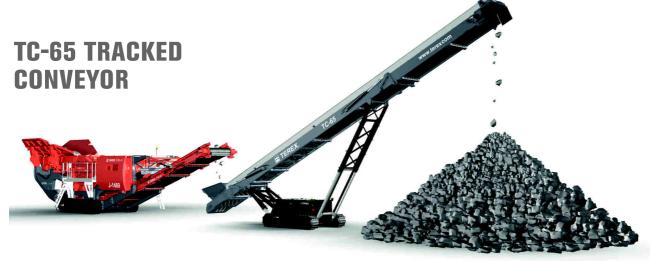

# TC-65 TRACKED CONVEYOR

# **SPECIFICATION:**

Conveyor Length:

Belt Width:

(Tier 3)

Net Engine Power: Max Discharge height: 20m (65' 7") 1.05m (42") 36.4kW (45hp) 10m (32' 10") @ 28°

### **CONVEYOR**

|  | CONTEION                       |               |        |
|--|--------------------------------|---------------|--------|
|  | Conveyor Length                | 20m           | 65'7"  |
|  | Belt Width                     | 1050mm        | 42"    |
|  | Conveyor Drive                 | Hydraulic     | 800cc  |
|  | Discharge Height @ 24º         | 8.7m          | 28'6"  |
|  | Max Discharge Height @ 28°     | 10m           | 32'10" |
|  | Capacity                       | Up to 400 TPH |        |
|  | Hydraulic Folding Head Section |               |        |
|  | Belt Type                      | Plain: 3 Ply  |        |
|  | B. J. J. J. 11 D.              |               |        |