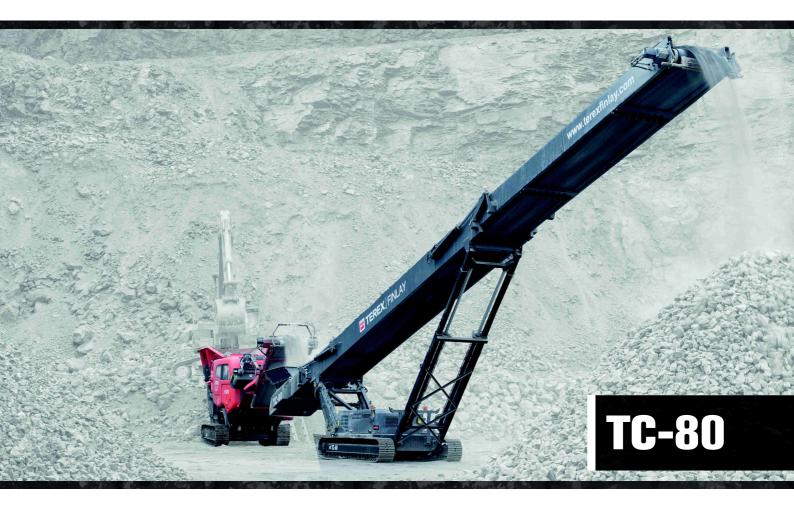

# TC-80 TRACKED CONVEYOR

#### **SPECIFICATION:**

Conveyor Length: Belt Width: Net Engine Power: Discharge height:

(Tier 3)

23.5m (77') 1.05m (42") 36.4kW (48hp)Max 10.5m (34'6") @ 25°

#### **CONVEYOR**

| Conveyor Length                               | 23.5m         | 77'   |  |
|-----------------------------------------------|---------------|-------|--|
| Belt Width                                    | 1050mm        | 42"   |  |
| Conveyor Drive                                | Hydraulic     | 800cc |  |
| Discharge Height @ 24º                        | 10.2m         | 33'6" |  |
| Max Discharge Height @ 28º                    | 10.5m         | 34'6" |  |
| Capacity                                      | Up to 400 TPH |       |  |
| Hydraulic Folding Head Section                |               |       |  |
| Belt Type                                     | Plain: 3 Ply  |       |  |
| Feedboot with removable 6mm steel wear liners |               |       |  |
| Polyurethane tensioned belt cleaner           |               |       |  |
| Hydraulic feed in height adjustment           |               |       |  |
| Hydraulic fold over for Transport             |               |       |  |
| Hydraulic conveyor angle adjustment           |               |       |  |
| 40 degree rollers                             |               |       |  |
| Variable speed control                        |               |       |  |