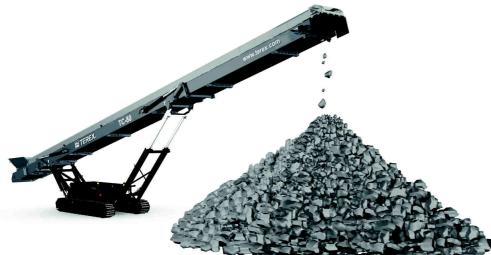

#### **CONVEYOR**

| Conveyor Length                               | 23.5m         | 77'   |  |
|-----------------------------------------------|---------------|-------|--|
| Belt Width                                    | 1050mm        | 42"   |  |
| Conveyor Drive                                | Hydraulic     | 800cc |  |
| Discharge Height @ 24º                        | 10.2m         | 33'6" |  |
| Max Discharge Height @ 28º                    | 10.5m         | 34'6" |  |
| Capacity                                      | Up to 400 TPH |       |  |
| Hydraulic Folding Head Section                |               |       |  |
| Belt Type                                     | Plain: 3 Ply  |       |  |
| Feedboot with removable 6mm steel wear liners |               |       |  |
| Polyurethane tensioned belt cleaner           |               |       |  |
| Hydraulic feed in height adjustment           |               |       |  |
| Hydraulic fold over for Transport             |               |       |  |
| Hydraulic conveyor angle adjustment           |               |       |  |
| 40 degree rollers                             |               |       |  |
| Variable speed control                        |               |       |  |

#### **SPECIFICATION:**

Conveyor Length: Belt Width: Net Engine Power: Discharge height:

(Tier 3)

23.5m (77') 1.05m (42") 36.4kW (48hp)Max 10.5m (34'6") @ 25°