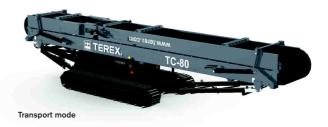

|  |
| 40 degree rollers                             |               |       |  |
| Variable speed control                        |               |       |  |



Full Length Conveyor Skirting











Deutz D2011 36.4kW(49hp) Engine

#### **CHASSIS**

| Tracks              | 2.9m centres x 400mm shoe |
|---------------------|---------------------------|
| 2 Speed Track Motor |                           |
| Lower Speed         | 0.9Km/h                   |
| Higher Speed        | 1.6Km/h                   |

#### **GENERAL**

Heavy duty undercarriage unit with 400mm wide tracks

External conveyor belt adjustment

Engine prestart delay & siren

Low level greasing

Emergency stops (4 nr )

Machine Painted, Finlay Orange RAL 2002

Safety guards in compliance with machinery directive



#### **POWERUNIT**

| Diesel Hydraulic     |                                  |
|----------------------|----------------------------------|
| Engine (Tier 3)      | Deutz D2011 L04I - 36.4kW (48hp) |
| Fuel Tank Volume     | 200 litres                       |
| Hydraulic Oil Cooler | Standard                         |



Working mode



#### **OPTIONS EQUIPMENT**

Deutz TD 2.9 L04 45kW (60hp) Tier 4 Final Engine 6mm AR400 Steel Wear Feedboot Liners 20mm Rubber Wear Feedboot Liners Feedboot Extension c/w Steelwear Liners Feedboot Extension c/w 20mm rubber Wear Liners Feedboot Extension c/w 6mm AR400 Steelwear Liners Impact Rollers at Feedboot area Blade type / Primary scraper Conveyor fitted with Chevron belt 3 ply x 4+2 covers Conveyor fitted with Heavy duty plain belt 3 ply x 5+2 covers