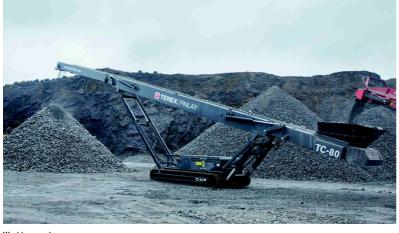

------------|---------------------------|
| 2 Speed Track Motor |                           |
| Lower Speed         | 0.9Km/h                   |
| Higher Speed        | 1.6Km/h                   |

#### **GENERAL**

Heavy duty undercarriage unit with 400mm wide tracks

External conveyor belt adjustment

Engine prestart delay & siren

Low level greasing

Emergency stops (4 nr )

Machine Painted, Finlay Orange RAL 2002

Safety guards in compliance with machinery directive



#### **POWERUNIT**

| Diesel Hydraulic     |                                  |
|----------------------|----------------------------------|
| Engine (Tier 3)      | Deutz D2011 L04I - 36.4kW (48hp) |
| Fuel Tank Volume     | 200 litres                       |
| Hydraulic Oil Cooler | Standard                         |



Working mode



#### **OPTIONS EQUIPMENT**

Deutz TD 2.9 L04 45kW (60hp) Tier 4 Final Engine 6mm AR400 Steel Wear Feedboot Liners 20mm Rubber Wear Feedboot Liners Feedboot Extension c/w Steelwear Liners Feedboot Extension c/w 20mm rubber Wear Liners Feedboot Extension c/w 6mm AR400 Steelwear Liners Impact Rollers at Feedboot area Blade type / Primary scraper Conveyor fitted with Chevron belt 3 ply x 4+2 covers Conveyor fitted with Heavy duty plain belt 3 ply x 5+2 covers Conveyor Under Guarding up To 2.5 Meters @12degree incline Conveyor Head drum Guarding **Conveyor Dust covers** Conveyor Water Dust Suppression ( Spray bar only ) Conveyor Full length skirting Powerunit c/w Hydraulic oil, Century 100 - (Recommended for ambient temperatures between +15 to +50°C) Radio remote control syste