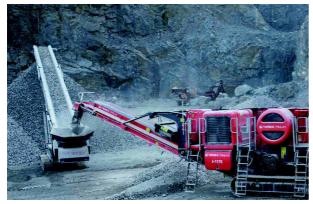

| 10.5m         | 34'6" |  |
| Capacity                                      | Up to 400 TPH |       |  |
| Hydraulic Folding Head Section                |               |       |  |
| Belt Type                                     | Plain: 3 Ply  |       |  |
| Feedboot with removable 6mm steel wear liners |               |       |  |
| Polyurethane tensioned belt cleaner           |               |       |  |
| Hydraulic feed in height adjustment           |               |       |  |
| Hydraulic fold over for Transport             |               |       |  |
| Hydraulic conveyor angle adjustment           |               |       |  |
| 40 degree rollers                             |               |       |  |
| Variable speed control                        |               |       |  |



Full Length Conveyor Skirting











Deutz D2011 36.4kW(49hp) Engine

#### **CHASSIS**

| Tracks              | 2.9m centres x 400mm shoe |
|---------------------|---------------------------|
| 2 Speed Track Motor |                           |
| Lower Speed         | 0.9Km/h                   |
| Higher Speed        | 1.6Km/h                   |

#### **GENERAL**

Heavy duty undercarriage unit with 400mm wide tracks

External conveyor belt adjustment

Engine prestart delay & siren

Low level greasing

Emergency stops (4 nr )

Machine Painted, Finlay Orange RAL 2002

Safety guards in compliance with machinery directive



#### **POWERUNIT**

| Diesel Hydraulic     |                                  |
|----------------------|----------------------------------|
| Engine (Tier 3)      |