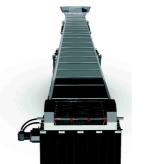

# TC-80 TRACKED CONVEYOR

#### **CONVEYOR**

| Conveyor Length                               | 23.5m         | 77'   |  |
|-----------------------------------------------|---------------|-------|--|
| Belt Width                                    | 1050mm        | 42"   |  |
| Conveyor Drive                                | Hydraulic     | 800cc |  |
| Discharge Height @ 24º                        | 10.2m         | 33'6" |  |
| Max Discharge Height @ 28º                    | 10.5m         | 34'6" |  |
| Capacity                                      | Up to 400 TPH |       |  |
| Hydraulic Folding Head Section                |               |       |  |
| Belt Type                                     | Plain: 3 Ply  |       |  |
| Feedboot with removable 6mm steel wear liners |               |       |  |
| Polyurethane tensioned belt cleaner           |               |       |  |
| Hydraulic feed in height adjustment           |               |       |  |
| Hydraulic fold over for Transport             |               |       |  |
| Hydraulic conveyor angle adjustment           |               |       |  |
| 40 degree rollers                             |               |       |  |
| Variable speed control                        |               |       |  |