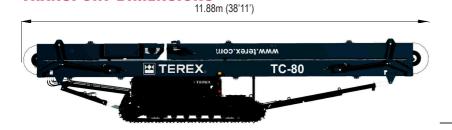

ners 20mm Rubber Wear Feedboot Liners Feedboot Extension c/w Steelwear Liners Feedboot Extension c/w 20mm rubber Wear Liners Feedboot Extension c/w 6mm AR400 Steelwear Liners Impact Rollers at Feedboot area Blade type / Primary scraper Conveyor fitted with Chevron belt 3 ply x 4+2 covers Conveyor fitted with Heavy duty plain belt 3 ply x 5+2 covers Conveyor Under Guarding up To 2.5 Meters @12degree incline Conveyor Head drum Guarding **Conveyor Dust covers** Conveyor Water Dust Suppression ( Spray bar only ) Conveyor Full length skirting Powerunit c/w Hydraulic oil, Century 100 - (Recommended for ambient temperatures between +15 to +50°C) Radio remote control system for crawler tracks Pull cord emergency stop

Special paint colour (if different from above). RAL must be specified on order





## WORKS FOR YOU.

### MACHINE WEIGHT: 13,100kg (28,880lbs)

**TRANSPORT DIMENSIONS**