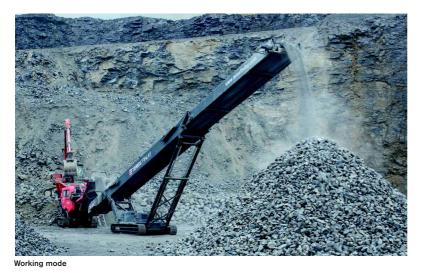

------------------------|
| 2 Speed Track Motor |                           |
| Lower Speed         | 0.9Km/h                   |
| Higher Speed        | 1.6Km/h                   |

#### **GENERAL**

Heavy duty undercarriage unit with 400mm wide tracks

External conveyor belt adjustment

Engine prestart delay & siren

Low level greasing

Emergency stops (4 nr )

Machine Painted, Finlay Orange RAL 2002

Safety guards in compliance with machinery directive



#### **POWERUNIT**

| Diesel Hydraulic     |                                  |
|----------------------|----------------------------------|
| Engine (Tier 3)      | Deutz D2011 L04I - 36.4kW (48hp) |
| Fuel Tank Volume     | 200 litres                       |
| Hydraulic Oil Cooler | Standard                         |



Working mode



#### **OPTIONS EQUIPMENT**

Deutz TD 2.9 L04 45kW (60hp) Tier 4 Final Engine 6mm AR400 Steel Wear Feedboot Liners 20mm Rubber Wear Feedboot Liners Feedboot Extension c/w Steelwear Liners Feedboot Extension c/w 20mm rubber Wear Liners Feedboot Extension c/w 6mm AR400 Steelwear Liners Impact Rollers at Feedboot area Blade type / Primary scraper Conveyor fitted with Chevron belt 3 ply x 4+2 covers Conveyor fitted with Heavy duty plain belt 3 ply x 5+2 covers Conveyor Under Guarding up To 2.5 Meters @12degree incline Conveyor Head drum Guarding **Conveyor Dust covers** Conveyor Water Dust Suppression ( Spray bar only ) Conveyor Full length skirting Powerunit c/w Hydraulic oil, Century 100 - (Recommended for ambient temperatures between +15 to +50°C) Radio remote control system for crawler tr