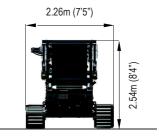

#### **CHASSIS**

| Tracks              | 2.9m centres x 400mm shoe |
|---------------------|---------------------------|
| 2 Speed Track Motor |                           |
| Lower Speed         | 0.9Km/h                   |
| Higher Speed        | 1.6Km/h                   |